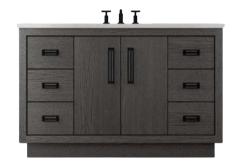

# RIFT WHITE OAK

### VANITY COLLECTION

Our Rift White Oak Collection features simple silhouettes that are custom built from high-quality materials. Each vanity is crafted from beautiful hand-sawn white oak that gives each piece a unique texture. The white oak is then hand-finished in your choice of our 5 custom finishes. This freestanding bespoke vanity features an 8" solid metal base along with unique expertly sourced cabinet hardware.