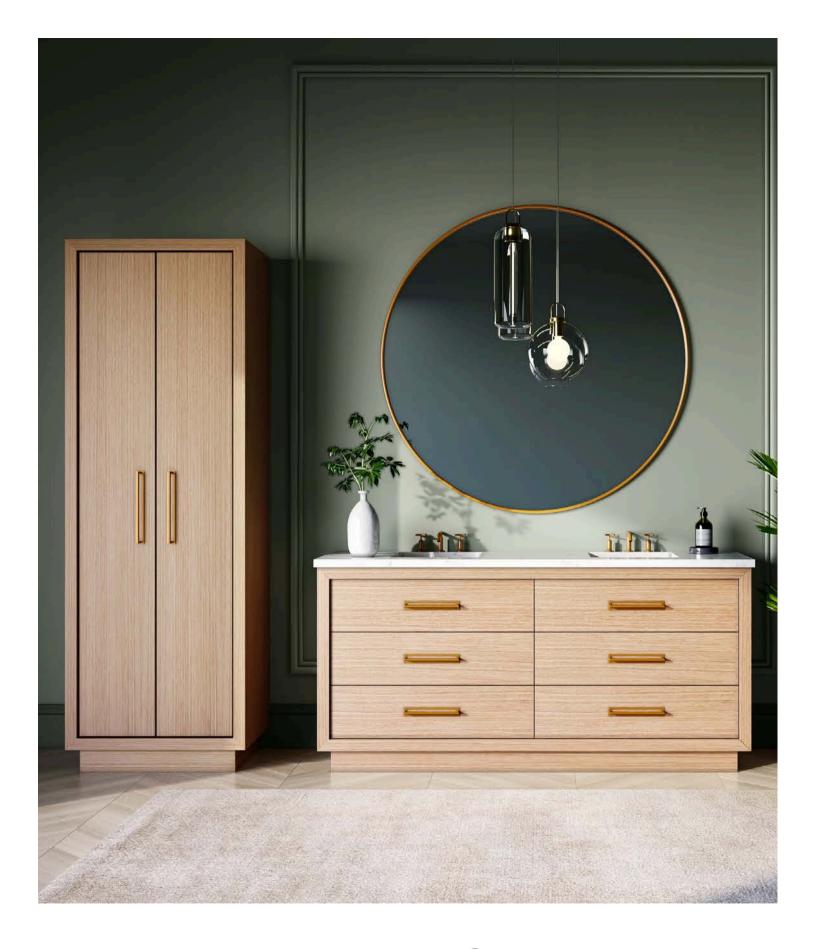

### TALL STORAGE COLLECTION

Our Avalon Collection merges contemporary design with handcrafted artistry, creating a harmonious balance in any space. Each storage cabinet features a sturdy 2" frame and stands on a 4" tall base, showcasing exquisite decorative hardware with a backplate. Imbued with the richness of hand-sawn white oak, the Avalon Tall Storage adds a touch of refinement to the contemporary elegant design. Available in our five custom finishes and various sizes and configurations.

**AVTS 1** Available in 24 unique variations

**AVTS 2** Available in 18 unique variations

**AVTS 3** Available in 24 unique variations

**AVTS 4** Available in 18 unique variations