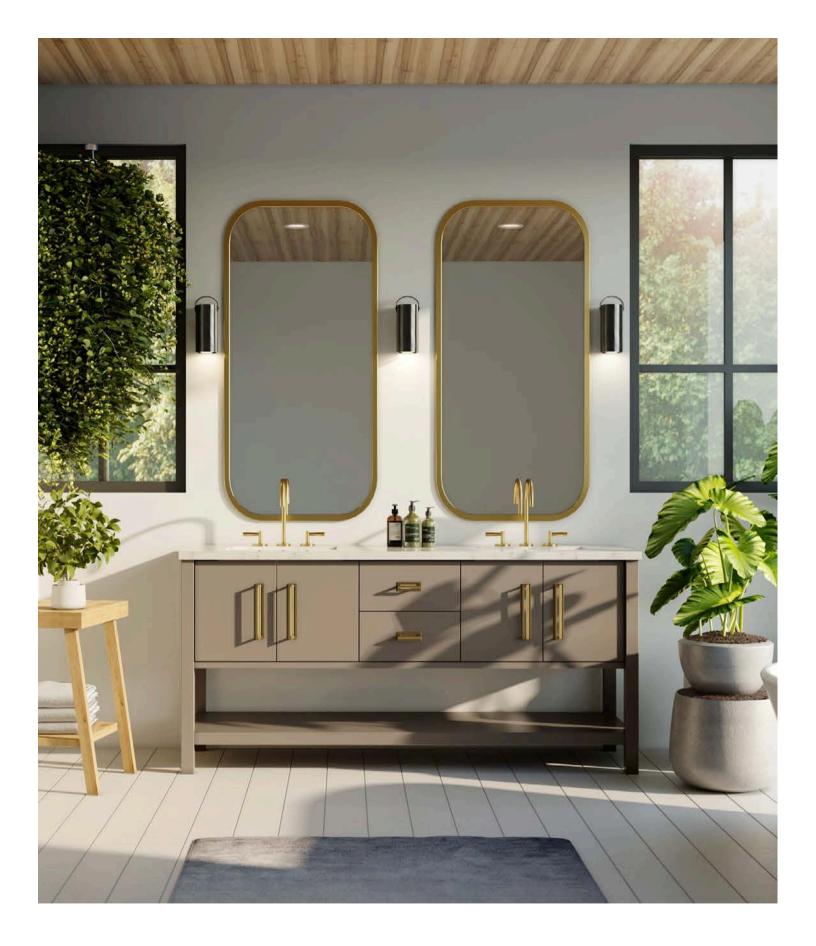

### VANITY COLLECTION

The Alexandra vanity captures the essence of mid-century revival style with an iconic look that combines clean lines, less decorative features, and a strong natural feel. It brings a timeless beauty to your bathroom design. Our freestanding vanity features an angled frame, tapered legs and soft-close doors. Available in 10 unique painted finishes and a variety of sizes.