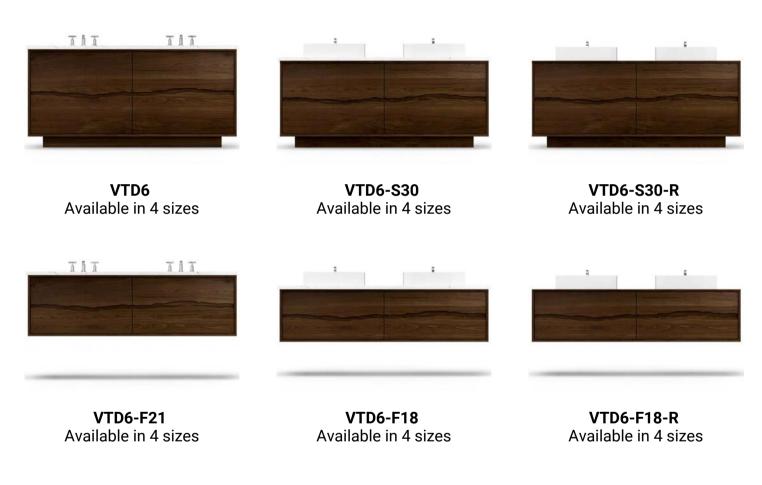

### VANITY COLLECTION

The Ventura Collection embodies natural elegance with a modern twist, featuring distinctive live wood edges on the drawer fronts. Available in both single and double configurations, these vanities range from a compact 30" to a generous 84". Customize your space with options for a freestanding or floating vanity and select from a standard quartz countertop or an integrated wood top, with or without a vessel sink. The Ventura transforms your bathroom into a showcase of organic beauty and sleek functionality.