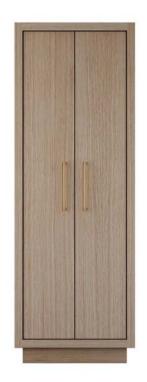

### TALL STORAGE COLLECTION

Our Avalon Collection merges contemporary design with handcrafted artistry, creating a harmonious balance in any space. Each storage cabinet features a sturdy 2" frame and stands on a 4" tall base, showcasing exquisite decorative hardware with a backplate. Imbued with the richness of hand-sawn white oak, the Avalon Tall Storage adds a touch of refinement to the contemporary elegant design. Available in our five custom finishes and various sizes and configurations.

**AVTS 1** Available in 24 unique variations

**AVTS 2** Available in 18 unique variations

**AVTS 3** Available in 24 unique variations

**AVTS 4** Available in 18 unique variations