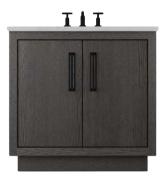

# RIFT WHITE OAK

### VANITY COLLECTION

Our Rift White Oak Collection features simple silhouettes that are custom built from high-quality materials. Each vanity is crafted from beautiful hand-sawn white oak that gives each piece a unique texture. The white oak is then hand-finished in your choice of our 5 custom finishes. This freestanding bespoke vanity features an 8" solid metal base along with unique expertly sourced cabinet hardware.