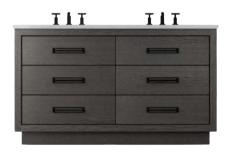

### VANITY COLLECTION

Our Rift White Oak Collection features simple silhouettes that are custom built from high-quality materials. Each vanity is crafted from beautiful hand-sawn white oak that gives each piece a unique texture. The white oak is then hand-finished in your choice of our 5 custom finishes. This freestanding bespoke vanity features an 8" solid metal base along with unique expertly sourced cabinet hardware.