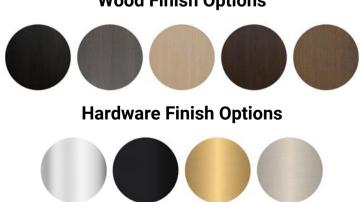

|    |
| VENTURA COLLECTION                                                                                                                         | 17 |
| Ventura Vanities are available in both single and double configurations, each offered in various sizes and finishes for your space.        |    |





# RIFT WHITE OAK

# RIFT WHITE OAK

### VANITY COLLECTION

Our Rift White Oak Collection features simple silhouettes that are custom built from high-quality materials. Each vanity is crafted from beautiful hand-sawn white oak that gives each piece a unique texture. The white oak is then hand-finished in your choice of our 5 custom finishes. This freestanding bespoke vanity features an 8" solid metal base along with unique expertly sourced cabinet hardware.







# ALEXANDRA

# ALEXANDRA

### VANITY COLLECTION

The Alexandra vanity captures the essence of mid-century revival style with an iconic look that combines clean lines, less decorative features, and a strong natural feel. It brings a timeless beauty to your bathroom design. Our freestanding vanity features an angled frame, tapered legs and soft-close doors. Available in 10 unique painted finishes and a variety of sizes.





# KIAWAH

# KIAWAH

### VANITY COLLECTION

Our Kiawah vanity adds a casual elegance to your bathroom vision. Bringing that coastal vacation feel into your home, with its simple, natural beauty the Kiawah gives your bathroom a relaxing presence. Kiawah has 2" straight legs, a 2" thick bottom shelf, and hardware with a decorative backplate. There is 10" of open space b