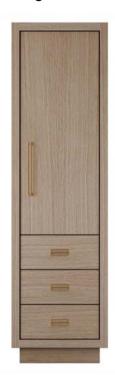

### TALL STORAGE COLLECTION

Our Avalon Collection merges contemporary design with handcrafted artistry, creating a harmonious balance in any space. Each storage cabinet features a sturdy 2" frame and stands on a 4" tall base, showcasing exquisite decorative hardware with a backplate. Imbued with the richness of hand-sawn white oak, the Avalon Tall Storage adds a touch of refinement to the contemporary elegant design. Available in our five custom finishes and various sizes and configurations.

**AVTS 1** Available in 24 unique variations

**AVTS 2** Available in 18 unique variations

**AVTS 3** Available in 24 unique variations

**AVTS 4** Available in 18 unique variations