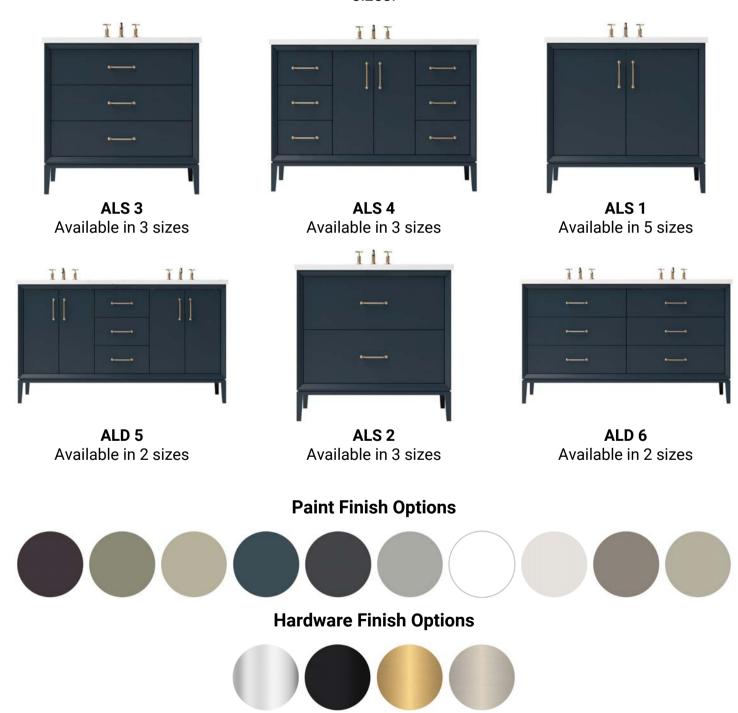

### VANITY COLLECTION

The Alexandra vanity captures the essence of mid-century revival style with an iconic look that combines clean lines, less decorative features, and a strong natural feel. It brings a timeless beauty to your bathroom design. Our freestanding vanity features an angled frame, tapered legs and soft-close doors. Available in 10 unique painted finishes and a variety of sizes.