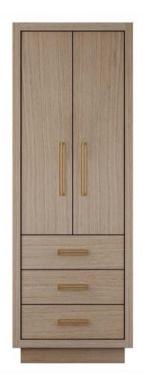

### TALL STORAGE COLLECTION

Our Avalon Collection merges contemporary design with handcrafted artistry, creating a harmonious balance in any space. Each storage cabinet features a sturdy 2" frame and stands on a 4" tall base, showcasing exquisite decorative hardware with a backplate. Imbued with the richness of hand-sawn white oak, the Avalon Tall Storage adds a touch of refinement to the contemporary elegant design. Available in our five custom finishes and various sizes and configurations.

**AVTS 1** Available in 24 unique variations

**AVTS 2** Available in 18 unique variations

**AVTS 3** Available in 24 unique variations

**AVTS 4** Available in 18 unique variations