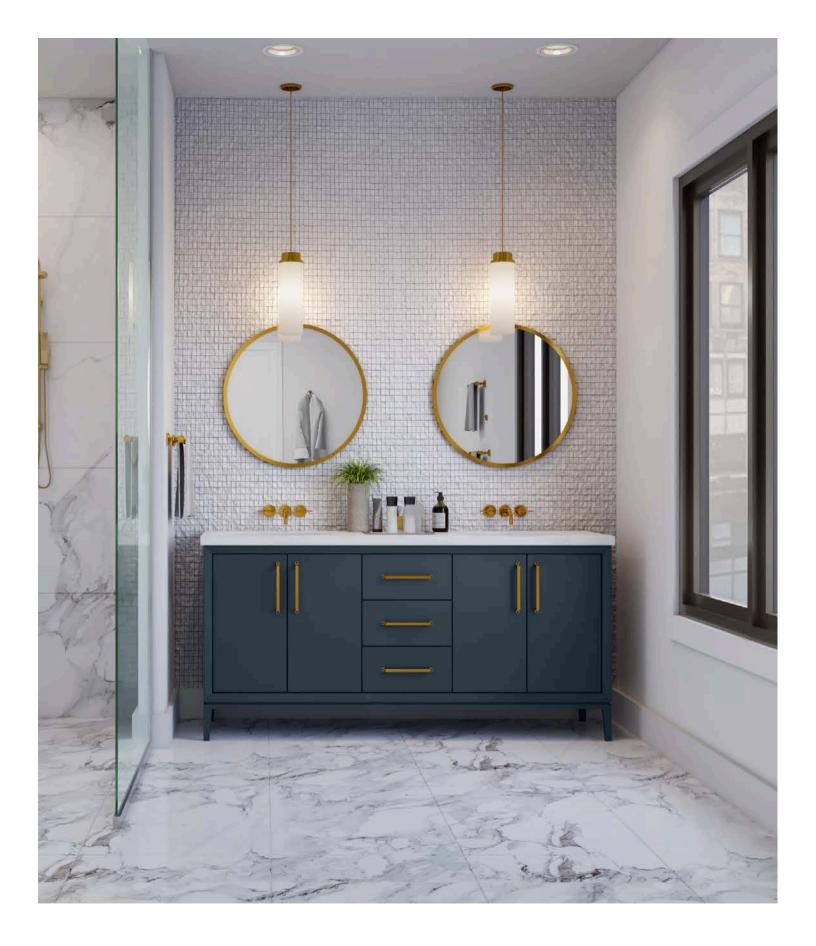

|    |
| VENTURA COLLECTION                                                                                                                         | 17 |
| Ventura Vanities are available in both single and double configurations, each offered in various sizes and finishes for your space.        |    |





# RIFT WHITE OAK

# RIFT WHITE OAK

### VANITY COLLECTION

Our Rift White Oak Collection features simple silhouettes that are custom built from high-quality materials. Each vanity is crafted from beautiful hand-sawn white oak that gives each piece a unique texture. The white oak is then hand-finished in your choice of our 5 custom finishes. This freestanding bespoke vanity features an 8" solid metal base along with unique expertly sourced cabinet hardware.







# ALEXANDRA

# ALEXANDRA

### VANITY COLLECTION

The Alexandra vanity captures the essence of mid-century revival style with an iconic look that combines clean lines, less decorative features, and a strong natural feel. It brings a timeless beauty to your bathroom design. Our freestanding vanity features an angled frame, tapered legs and soft-close doors. Available in 10 unique painted finishes and a variety of sizes.





# KIAWAH

# KIAWAH

### VANITY COLLECTION

Our Kiawah vanity adds a casual elegance to your bathroom vision. Bringing that coastal vacation feel into your home, with its simple, natural beauty the Kiawah gives your bathroom a relaxing presence. Kiawah has 2" straight legs, a 2" thick bottom shelf, and hardware with a decorative backplate. There is 10" of open space bet