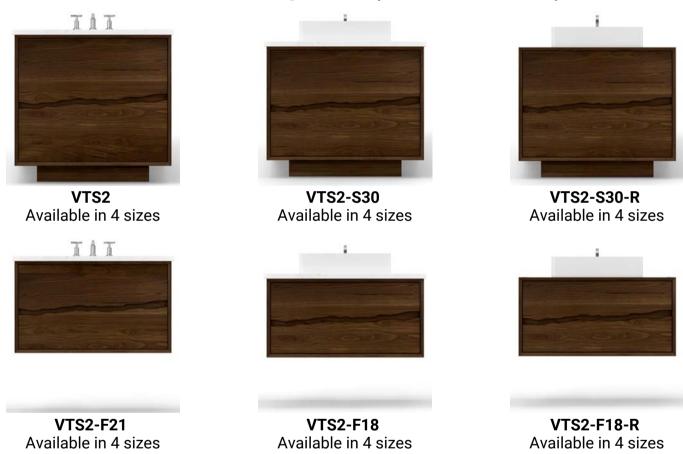

### VANITY COLLECTION

The Ventura Collection embodies natural elegance with a modern twist, featuring distinctive live wood edges on the drawer fronts. Available in both single and double configurations, these vanities range from a compact 30" to a generous 84". Customize your space with options for a freestanding or floating vanity and select from a standard quartz countertop or an integrated wood top, with or without a vessel sink. The Ventura transforms your bathroom into a showcase of organic beauty and sleek functionality.