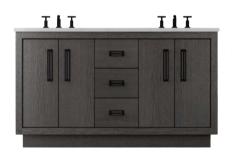

# RIFT WHITE OAK

### VANITY COLLECTION

Our Rift White Oak Collection features simple silhouettes that are custom built from high-quality materials. Each vanity is crafted from beautiful hand-sawn white oak that gives each piece a unique texture. The white oak is then hand-finished in your choice of our 5 custom finishes. This freestanding bespoke vanity features an 8" solid metal base along with unique expertly sourced cabinet hardware.