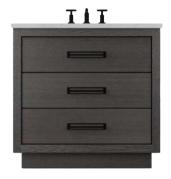

# RIFT WHITE OAK

### VANITY COLLECTION

Our Rift White Oak Collection features simple silhouettes that are custom built from high-quality materials. Each vanity is crafted from beautiful hand-sawn white oak that gives each piece a unique texture. The white oak is then hand-finished in your choice of our 5 custom finishes. This freestanding bespoke vanity features an 8" solid metal base along with unique expertly sourced cabinet hardware.