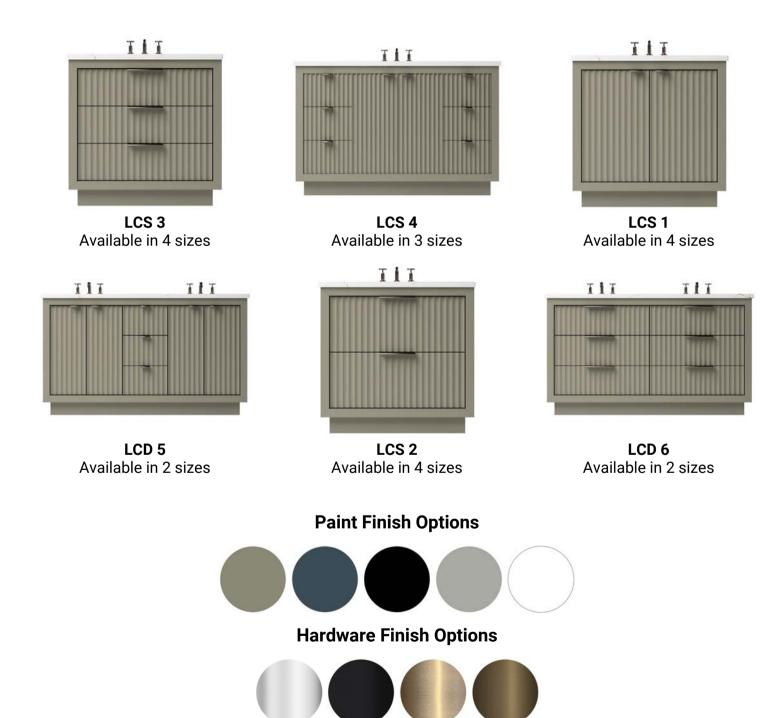

### VANITY COLLECTION

Our Kiawah vanity adds a casual elegance to your bathroom vision. Bringing that coastal vacation feel into your home, with its simple, natural beauty the Kiawah gives your bathroom a relaxing presence. Kiawah has 2" straight legs, a 2" thick bottom shelf, and hardware with a decorative backplate. There is 10" of open space between the vanity and the bottom shelf.

Available in 8 unique painted finishes and various sizes.