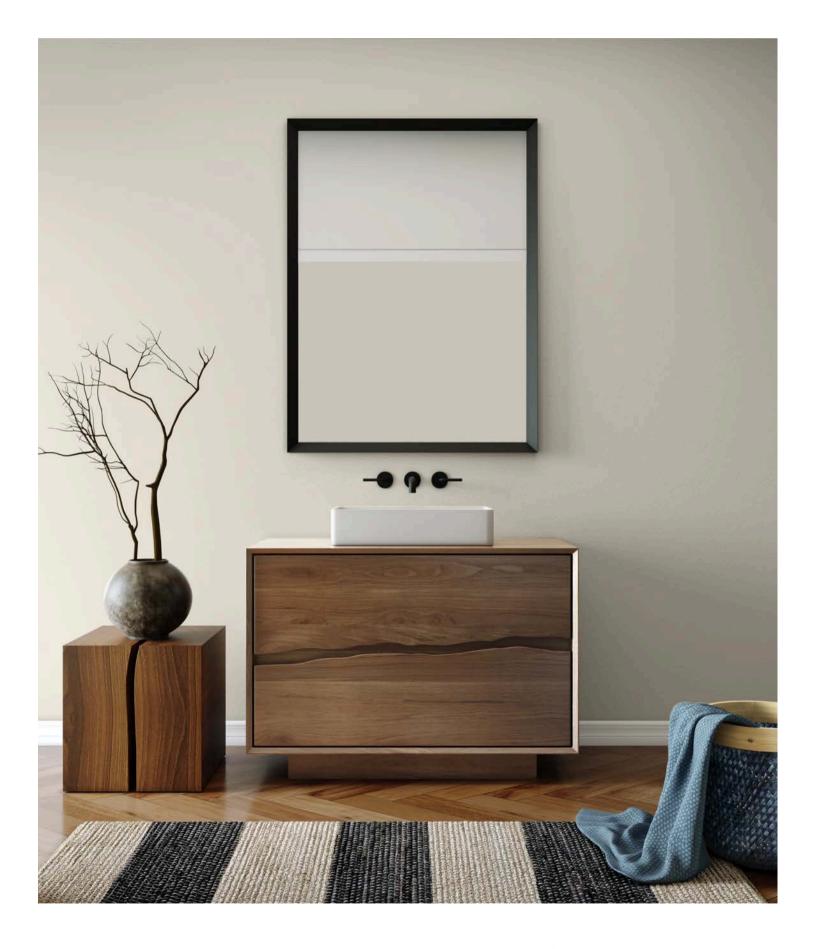

# VENTURA

### VANITY COLLECTION

The Ventura Collection embodies natural elegance with a modern twist, featuring distinctive live wood edges on the drawer fronts. Available in both single and double configurations, these vanities range from a compact 30" to a generous 84". Customize your space with options for a freestanding or floating vanity and select from a standard quartz countertop or an integrated wood top, with or without a vessel sink. The Ventura transforms your bathroom into a showcase of organic beauty and sleek functionality.