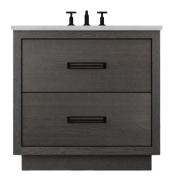

### VANITY COLLECTION

Our Rift White Oak Collection features simple silhouettes that are custom built from high-quality materials. Each vanity is crafted from beautiful hand-sawn white oak that gives each piece a unique texture. The white oak is then hand-finished in your choice of our 5 custom finishes. This freestanding bespoke vanity features an 8" solid metal base along with unique expertly sourced cabinet hardware.