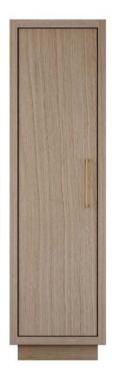

### TALL STORAGE COLLECTION

Our Avalon Collection merges contemporary design with handcrafted artistry, creating a harmonious balance in any space. Each storage cabinet features a sturdy 2" frame and stands on a 4" tall base, showcasing exquisite decorative hardware with a backplate. Imbued with the richness of hand-sawn white oak, the Avalon Tall Storage adds a touch of refinement to the contemporary elegant design. Available in our five custom finishes and various sizes and configurations.

**AVTS 1** Available in 24 unique variations

**AVTS 2** Available in 18 unique variations

**AVTS 3** Available in 24 unique variations

**AVTS 4** Available in 18 unique variations