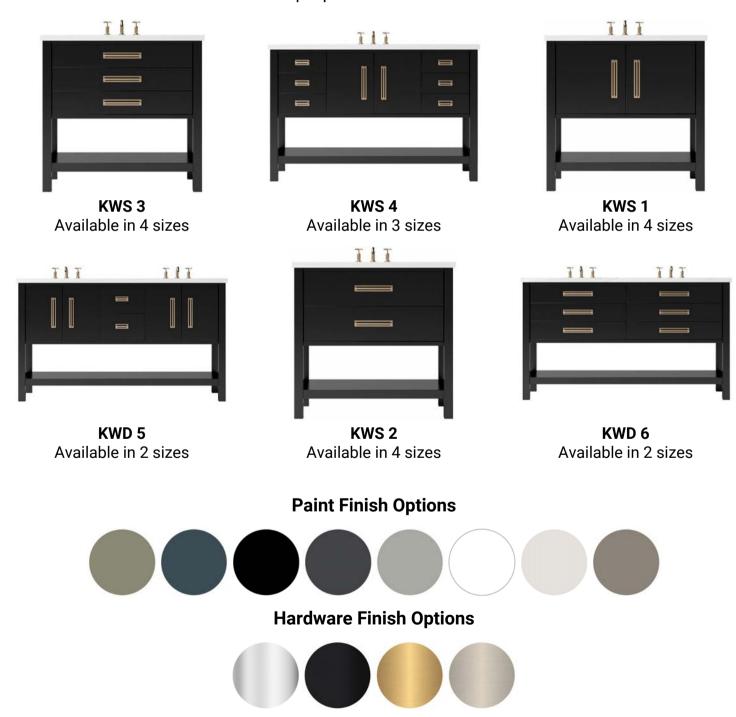

### VANITY COLLECTION

Our Kiawah vanity adds a casual elegance to your bathroom vision. Bringing that coastal vacation feel into your home, with its simple, natural beauty the Kiawah gives your bathroom a relaxing presence. Kiawah has 2" straight legs, a 2" thick bottom shelf, and hardware with a decorative backplate. There is 10" of open space between the vanity and the bottom shelf.

Available in 8 unique painted finishes and various sizes.