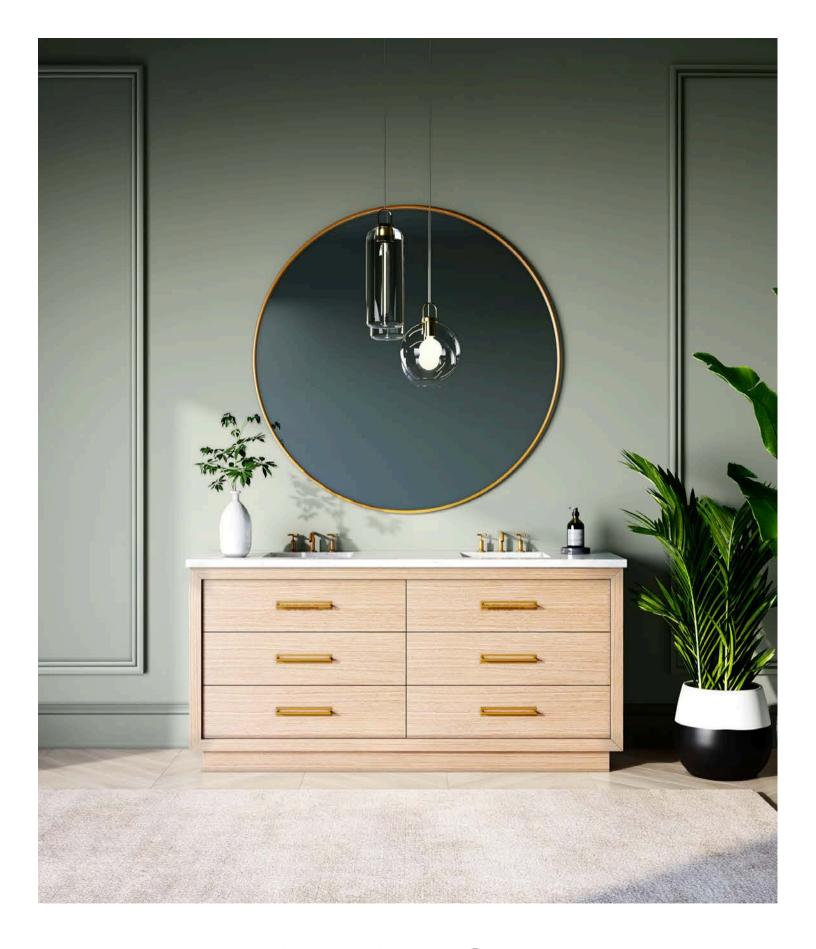

### VANITY COLLECTION

Our Rift White Oak Collection features simple silhouettes that are custom built from high-quality materials. Each vanity is crafted from beautiful hand-sawn white oak that gives each piece a unique texture. The white oak is then hand-finished in your choice of our 5 custom finishes. This freestanding bespoke vanity features an 8" solid metal base along with unique expertly sourced cabinet hardware.