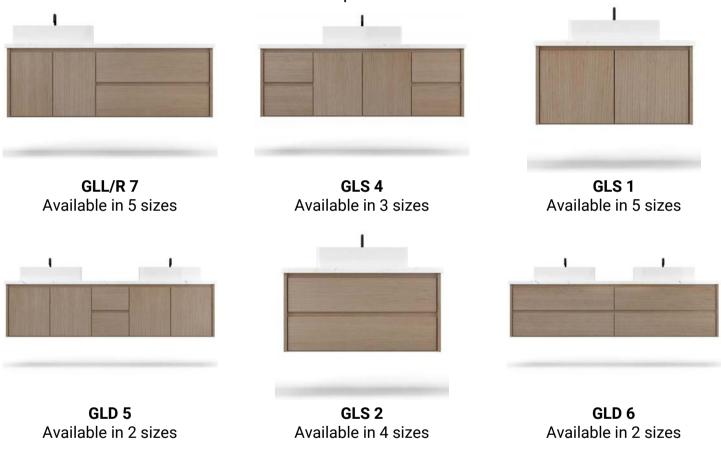

### VANITY COLLECTION

The Gilded vanity is a stunning blend of modern design and functional elegance. These floating vanities come in two heights, 24" and 18", with the latter crafted specifically for Vessel sinks. They feature a distinctive finger gap, allowing for a sleek, seamless, hardware-free appearance. Available in a custom wood stain and two captivating paint colors. Gilded vanities are available in single, double, or offset configurations in various sizes to suit your space.