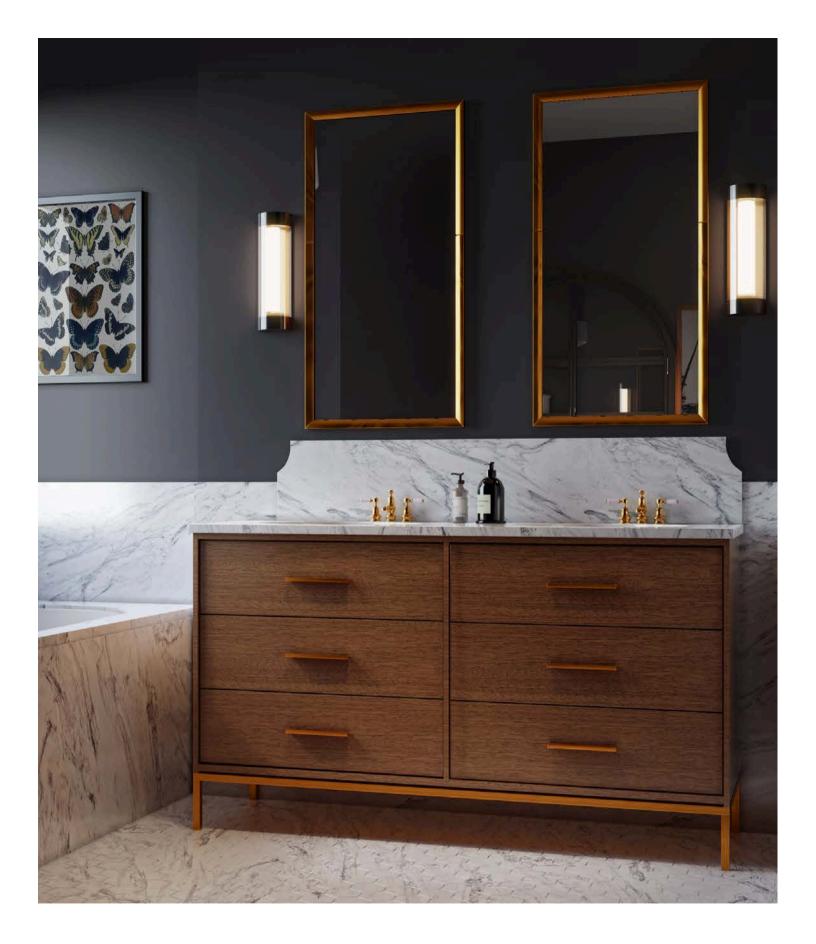

# RIFT WHITE OAK

### VANITY COLLECTION

Our Rift White Oak Collection features simple silhouettes that are custom built from high-quality materials. Each vanity is crafted from beautiful hand-sawn white oak that gives each piece a unique texture. The white oak is then hand-finished in your choice of our 5 custom finishes. This freestanding bespoke vanity features an 8" solid metal base along with unique expertly sourced cabinet hardware.