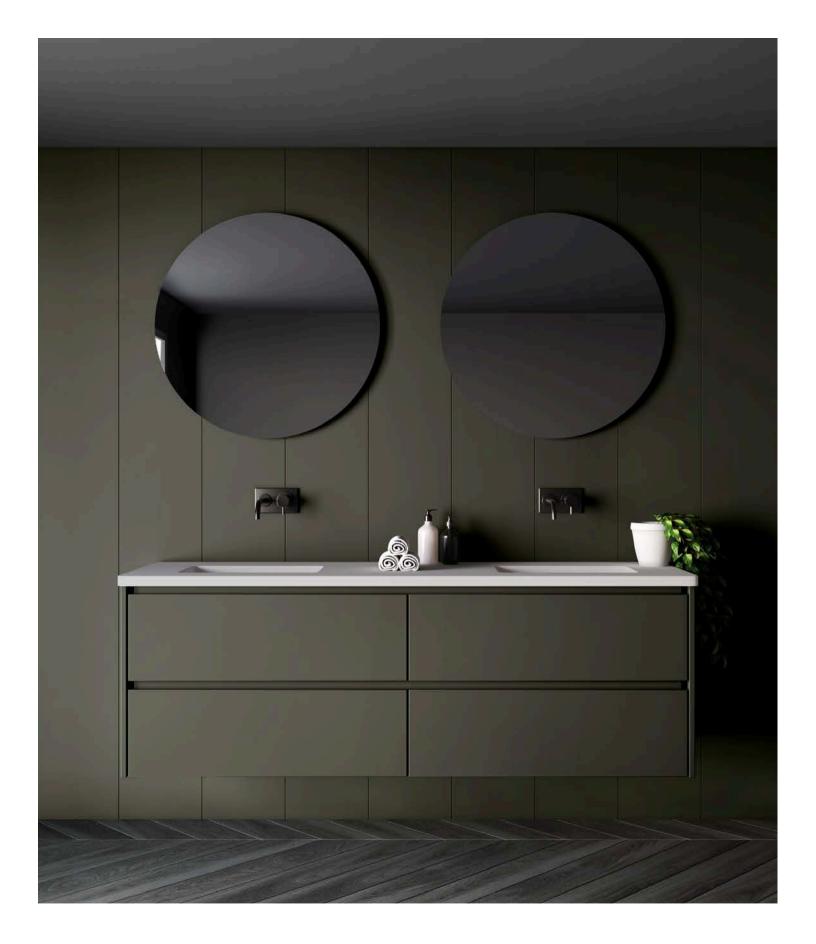

### VANITY COLLECTION

The Alexandra vanity captures the essence of mid-century revival style with an iconic look that combines clean lines, less decorative features, and a strong natural feel. It brings a timeless beauty to your bathroom design. Our freestanding vanity features an angled frame, tapered legs and soft-close doors. Available in 10 unique painted finishes and a variety of sizes.