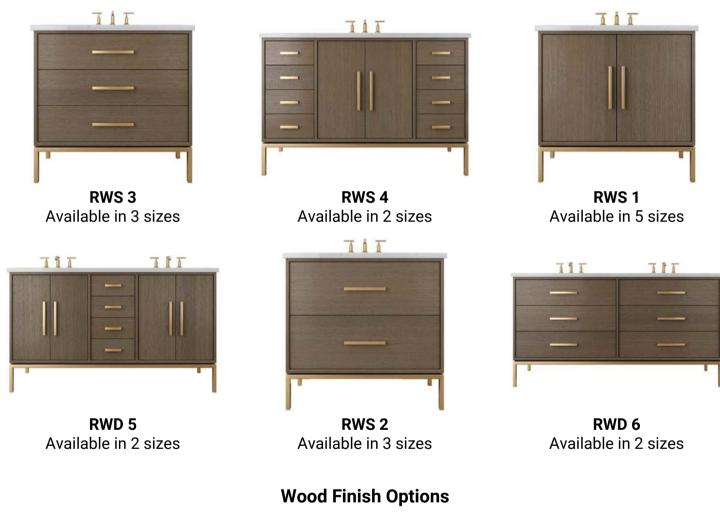

### VANITY COLLECTION

Our Avalon Collection merges contemporary design with handcrafted artistry, creating a harmonious balance in any space. Each freestanding vanity boasts a 2" frame and exquisite decorative hardware featuring a backplate. Imbued with richness of hand-sawn white oak, the Avalon vanity adds a touch of refinement to the contemporary elegant design. Available in our five custom finishes and various sizes and configurations.

AVS 3
Available in 4 sizes

**AVS 4** Available in 2 sizes

**AVS 1** Available in 4 sizes

AVD 5
Available in 2 sizes

AVS 2
Available in 4 sizes

**AVD 6**Available in 2 sizes